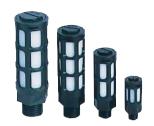

# 소음기

| AS-5  |  |
|-------|--|
| AS-6  |  |
| AS-8  |  |
| AS-10 |  |
| AS-15 |  |
|       |  |