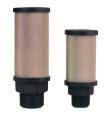

# 소음기

**AS-20** 

**AS-25** 

### 사양

| 표시형식     | 단위              | AS-20 | AS-25 |  |
|----------|-----------------|-------|-------|--|
| 접 속 구 경  | PT              | 3/4"  | 1"    |  |
| 유효 단면적   | mm <sup>2</sup> | 200   | 230   |  |
| 최고 사용 압력 | Мра             | 1.5   |       |  |
| 사 용 온 도  | °C              | 0~60  |       |  |
| 소 음      | Db              | 20 이하 |       |  |
| 중 량      | g               | 70    | 100   |  |