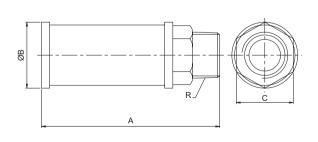

## 외형 치수도

(단위 : mm)

| MODEL | R    | Α   | ΦВ | С  |
|-------|------|-----|----|----|
| AS-20 | 3/4" | 104 | 44 | 30 |
| AS-25 | 1"   | 130 | 48 | 37 |