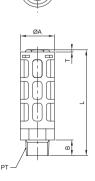

### 외형 치수도

(단위 : mm)

| 품명      | Α    | В  | L  | Т | PT  |
|---------|------|----|----|---|-----|
| AS - 5  | 8    | -  | 11 | _ | M5  |
| AS - 6  | 16.5 | 7  | 41 | 2 | 1/8 |
| AS - 8  | 21.5 | 10 | 65 | 2 | 1/4 |
| AS - 10 | 25.5 | 13 | 85 | 2 | 3/8 |
| AS - 15 | 30.5 | 14 | 95 | 2 | 1/2 |
| -       |      |    |    |   |     |